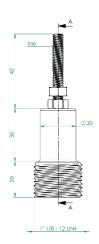

Adapter 1" 1_2 - 6 UNC                                    | Mitsubishi or similar                    | 1   |
| PQ STANDARD Resistive 100ohm                                  |                                          | 1   |
| Silicone cable, red, terminated with banana and eye lug, 2m   |                                          | 1   |
| Silicone cable, black, terminated with banana and eye lug, 2m |                                          | 1   |

<sup>\*</sup>Please note: in order to ensure full compatibility, the customer must refer to the mechanical thread listed above instead of bushing manufacturer. Techimp – Altanova Group Srl will not therefore be responsible for any type of incompatibility.

### Altanova Global Tap Adapter Kit

#### **Mechanical Specifications**



SEZIONE A-A













M16x1.5







M24x1.5



## Altanova Global Tap Adapter Kit























1" 1/2 - 6 UNC



www.altanova-group.com



TECHIMP - ALTANOVA GROUP Via Toscana 11, 40069 Zola Predosa (Bo) - Italy T +39 051 199 86 050 Email sales@altanova-group.com



ISA - ALTANOVA GROUP Via Prati Bassi 22, 21020 Taino (Va) - Italy T +39 0331 95 60 81 Email isa@altanova-group.com



intelliSAW - ALTANOVA GROUP 100 Burtt Rd Andover, MA 01810, USA T +1 978-409-1534 Email contact@intellisaw.com