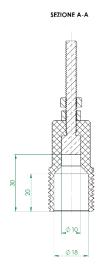

| Mitsubishi or similar                    | 1   |
| PQ STANDARD Resistive 100ohm                                  |                                          | 1   |
| Silicone cable, red, terminated with banana and eye lug, 2m   |                                          | 1   |
| Silicone cable, black, terminated with banana and eye lug, 2m |                                          | 1   |

<sup>\*</sup>Please note: in order to ensure full compatibility, the customer must refer to the mechanical thread listed above instead of bushing manufacturer. Techimp – Altanova Group Srl will not therefore be responsible for any type of incompatibility.

### Altanova Global Tap Adapter Kit

#### **Mechanical Specifications**



SEZIONE A-A













M16x1.5







M24x1.5



## Altanova Global Tap Adapter Kit























1" 1/2 - 6 UNC



www.altanova-group.com



TECHIMP - ALTANOVA GROUP Via Toscana 11, 40069 Zola Predosa (Bo) - Italy T +39 051 199 86 050 Email sales@altanova-group.com



ISA - ALTANOVA GROUP Via Prati Bassi 22, 21020 Taino (Va) - Italy T +39 0331 95 60 81 Email isa@altanova-group.com



intelliSAW - ALTANOVA GROUP 100 Burtt Rd Andover, MA 01810, USA T +1 978-409-1534 Email contact@intellisaw.com