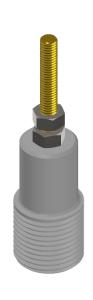

#### **Global Tap Adapter Kit**

Techimp Voltage Tap Adapter is gender changer which allows the user to connect to the test tap (or power factor tap) of high voltage transformer bushings.

While keeping the test tap well below the safety voltage level required by the manufacturer, the Tap Adapter lets the user to drain high frequency PD signals for diagnostic assessment of insulating materials.

The below list reports the mechanical thread and the bushing manufacturer, although others might be compatible as well.

| Description                                                   | Bushing manufacturer                     | Qty |
|---------------------------------------------------------------|------------------------------------------|-----|
|                                                               |                                          |     |
| Tap Adapter 1" 1_8 - 12 UNF                                   | Passoni&Villa or similar                 | 1   |
| Tap Adapter M24x1.5                                           | ABB HSP or similar                       | 1   |
| Tap Adapter M30x1.5                                           | ABB HSP or similar                       | 1   |
| Tap Adapter M30x2                                             | ABB or similar                           | 1   |
| Tap Adapter 2" 1_4 - 12 UNF                                   | ABB GOE / OHIO BRASS / P-CORE or similar | 1   |
| Tap Adapter M16x1,5                                           | Trench or similar                        | 1   |
| Tap Adapter M16x2                                             | ABB GOB or similar                       | 1   |
| Tap Adapter 1" 1_2 - 6 UNC                                    | Mitsubishi or similar                    | 1   |
| PQ STANDARD Resistive 100ohm                                  |                                          | 1   |
| Silicone cable, red, terminated with banana and eye lug, 2m   |                                          | 1   |
| Silicone cable, black, terminated with banana and eye lug, 2m |                                          | 1   |