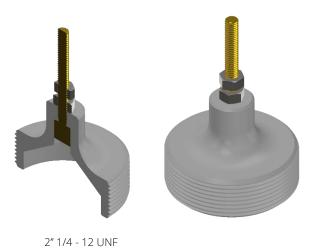

The below list reports the mechanical thread and the bushing manufacturer, although others might be compatible as well.

| Description                                                   | Bushing manufacturer                     | Qty |
|---------------------------------------------------------------|------------------------------------------|-----|
|                                                               |                                          |     |
| Tap Adapter 1" 1_8 - 12 UNF                                   | Passoni&Villa or similar                 | 1   |
| Tap Adapter M24x1.5                                           | ABB HSP or similar                       | 1   |
| Tap Adapter M30x1.5                                           | ABB HSP or similar                       | 1   |
| Tap Adapter M30x2                                             | ABB or similar                           | 1   |
| Tap Adapter 2" 1_4 - 12 UNF                                   | ABB GOE / OHIO BRASS / P-CORE or similar | 1   |
| Tap Adapter M16x1,5                                           | Trench or similar                        | 1   |
| Tap Adapter M16x2                                             | ABB GOB or similar                       | 1   |
| Tap Adapter 1" 1_2 - 6 UNC                                    | Mitsubishi or similar                    | 1   |
| PQ STANDARD Resistive 100ohm                                  |                                          | 1   |
| Silicone cable, red, terminated with banana and eye lug, 2m   |                                          | 1   |
| Silicone cable, black, terminated with banana and eye lug, 2m |                                          | 1   |