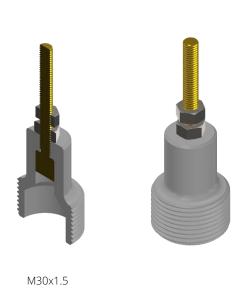

The below list reports the mechanical thread and the bushing manufacturer, although others might be compatible as well.

| Description                                                   | Bushing manufacturer                     | Qty |
|---------------------------------------------------------------|------------------------------------------|-----|
|                                                               |                                          |     |
| Tap Adapter 1" 1_8 - 12 UNF                                   | Passoni&Villa or similar                 | 1   |
| Tap Adapter M24x1.5                                           | ABB HSP or similar                       | 1   |
| Tap Adapter M30x1.5                                           | ABB HSP or similar                       | 1   |
| Tap Adapter M30x2                                             | ABB or similar                           | 1   |
| Tap Adapter 2" 1_4 - 12 UNF                                   | ABB GOE / OHIO BRASS / P-CORE or similar | 1   |
| Tap Adapter M16x1,5                                           | Trench or similar                        | 1   |
| Tap Adapter M16x2                                             | ABB GOB or similar                       | 1   |
| Tap Adapter 1" 1_2 - 6 UNC                                    | Mitsubishi or similar                    | 1   |
| PQ STANDARD Resistive 100ohm                                  |                                          | 1   |
| Silicone cable, red, terminated with banana and eye lug, 2m   |                                          | 1   |
| Silicone cable, black, terminated with banana and eye lug, 2m |                                          | 1   |