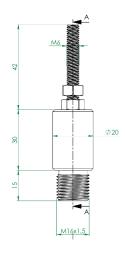

1" 1_2 - 6 UNC                                    | Mitsubishi or similar                    | 1   |
| PQ STANDARD Resistive 100ohm                                  |                                          | 1   |
| Silicone cable, red, terminated with banana and eye lug, 2m   |                                          | 1   |
| Silicone cable, black, terminated with banana and eye lug, 2m |                                          | 1   |

<sup>\*</sup>Please note: in order to ensure full compatibility, the customer must refer to the mechanical thread listed above instead of bushing manufacturer. Techimp – Altanova Group Srl will not therefore be responsible for any type of incompatibility.

### Altanova Global Tap Adapter Kit

#### **Mechanical Specifications**



SEZIONE A-A













M16x1.5







M24x1.5



## Altanova Global Tap Adapter Kit























1" 1/2 - 6 UNC



www.altanova-group.com



TECHIMP - ALTANOVA GROUP Via Toscana 11, 40069 Zola Predosa (Bo) - Italy T +39 051 199 86 050 Email sales@altanova-group.com



ISA - ALTANOVA GROUP Via Prati Bassi 22, 21020 Taino (Va) - Italy T +39 0331 95 60 81 Email isa@altanova-group.com



intelliSAW - ALTANOVA GROUP 100 Burtt Rd Andover, MA 01810, USA T +1 978-409-1534 Email contact@intellisaw.com