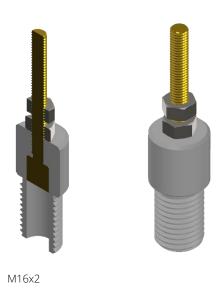

The below list reports the mechanical thread and the bushing manufacturer, although others might be compatible as well.

| Description                                                   | Bushing manufacturer                     | Qty |
|---------------------------------------------------------------|------------------------------------------|-----|
|                                                               |                                          |     |
| Tap Adapter 1" 1_8 - 12 UNF                                   | Passoni&Villa or similar                 | 1   |
| Tap Adapter M24x1.5                                           | ABB HSP or similar                       | 1   |
| Tap Adapter M30x1.5                                           | ABB HSP or similar                       | 1   |
| Tap Adapter M30x2                                             | ABB or similar                           | 1   |
| Tap Adapter 2" 1_4 - 12 UNF                                   | ABB GOE / OHIO BRASS / P-CORE or similar | 1   |
| Tap Adapter M16x1,5                                           | Trench or similar                        | 1   |
| Tap Adapter M16x2                                             | ABB GOB or similar                       | 1   |
| Tap Adapter 1" 1_2 - 6 UNC                                    | Mitsubishi or similar                    | 1   |
| PQ STANDARD Resistive 100ohm                                  |                                          | 1   |
| Silicone cable, red, terminated with banana and eye lug, 2m   |                                          | 1   |
| Silicone cable, black, terminated with banana and eye lug, 2m |                                          | 1   |