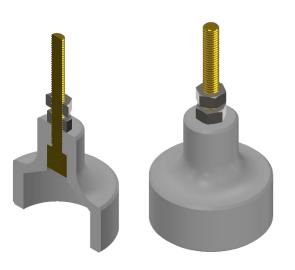

#### **Global Tap Adapter Kit**

Techimp Voltage Tap Adapter is gender changer which allows the user to connect to the test tap (or power factor tap) of high voltage transformer bushings.

While keeping the test tap well below the safety voltage level required by the manufacturer, the Tap Adapter lets the user to drain high frequency PD signals for diagnostic assessment of insulating materials.

A synchronization signal can be derived as well.

It is mostly suitable for spot measurement, while for continuous PD monitoring an outdoor version should be used.

Several thousands of hours of operation are a guarantee of reliability and accurate design.

The below list reports the mechanical thread and the bushing manufacturer, although others might be compatible as well.

| Description                                                   | Bushing manufacturer                     | Qty |
|---------------------------------------------------------------|------------------------------------------|-----|
|                                                               |                                          |     |
| Tap Adapter 1" 1_8 - 12 UNF                                   | Passoni&Villa or similar                 | 1   |
| Tap Adapter M24x1.5                                           | ABB HSP or similar                       | 1   |
| Tap Adapter M30x1.5                                           | ABB HSP or similar                       | 1   |
| Tap Adapter M30x2                                             | ABB or similar                           | 1   |
| Tap Adapter 2" 1_4 - 12 UNF                                   | ABB GOE / OHIO BRASS / P-CORE or similar | 1   |
| Tap Adapter M16x1,5                                           | Trench or similar                        | 1   |
| Tap Adapter M16x2                                             | ABB GOB or similar                       | 1   |
| Tap Adapter 1" 1_2 - 6 UNC                                    | Mitsubishi or similar                    | 1   |
| PQ STANDARD Resistive 100ohm                                  |                                          | 1   |
| Silicone cable, red, terminated with banana and eye lug, 2m   |                                          | 1   |
| Silicone cable, black, terminated with banana and eye lug, 2m |                                          | 1   |