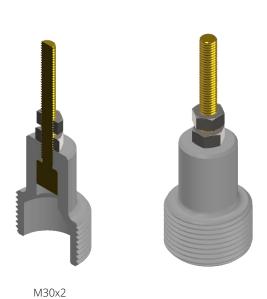

The below list reports the mechanical thread and the bushing manufacturer, although others might be compatible as well.

| Description                                                   | Bushing manufacturer                     | Qty |
|---------------------------------------------------------------|------------------------------------------|-----|
|                                                               |                                          |     |
| Tap Adapter 1" 1_8 - 12 UNF                                   | Passoni&Villa or similar                 | 1   |
| Tap Adapter M24x1.5                                           | ABB HSP or similar                       | 1   |
| Tap Adapter M30x1.5                                           | ABB HSP or similar                       | 1   |
| Tap Adapter M30x2                                             | ABB or similar                           | 1   |
| Tap Adapter 2" 1_4 - 12 UNF                                   | ABB GOE / OHIO BRASS / P-CORE or similar | 1   |
| Tap Adapter M16x1,5                                           | Trench or similar                        | 1   |
| Tap Adapter M16x2                                             | ABB GOB or similar                       | 1   |
| Tap Adapter 1" 1_2 - 6 UNC                                    | Mitsubishi or similar                    | 1   |
| PQ STANDARD Resistive 100ohm                                  |                                          | 1   |
| Silicone cable, red, terminated with banana and eye lug, 2m   |                                          | 1   |
| Silicone cable, black, terminated with banana and eye lug, 2m |                                          | 1   |