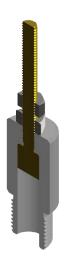

#### **Global Tap Adapter Kit**

Techimp Voltage Tap Adapter is gender changer which allows the user to connect to the test tap (or power factor tap) of high voltage transformer bushings.

While keeping the test tap well below the safety voltage level required by the manufacturer, the Tap Adapter lets the user to drain high frequency PD signals for diagnostic assessment of insulating materials.

#### **Mechanical Specifications**

SEZIONE A-A

M16x1.5

M24x1.5