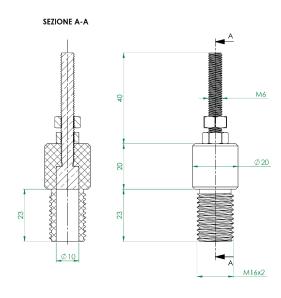

The below list reports the mechanical thread and the bushing manufacturer, although others might be compatible as well.

| Description                                                   | Bushing manufacturer                     | Qty |
|---------------------------------------------------------------|------------------------------------------|-----|
|                                                               |                                          |     |
| Tap Adapter 1" 1_8 - 12 UNF                                   | Passoni&Villa or similar                 | 1   |
| Tap Adapter M24x1.5                                           | ABB HSP or similar                       | 1   |
| Tap Adapter M30x1.5                                           | ABB HSP or similar                       | 1   |
| Tap Adapter M30x2                                             | ABB or similar                           | 1   |
| Tap Adapter 2" 1_4 - 12 UNF                                   | ABB GOE / OHIO BRASS / P-CORE or similar | 1   |
| Tap Adapter M16x1,5                                           | Trench or similar                        | 1   |
| Tap Adapter M16x2                                             | ABB GOB or similar                       | 1   |
| Tap Adapter 1" 1_2 - 6 UNC                                    | Mitsubishi or similar                    | 1   |
| PQ STANDARD Resistive 100ohm                                  |                                          | 1   |
| Silicone cable, red, terminated with banana and eye lug, 2m   |                                          | 1   |
| Silicone cable, black, terminated with banana and eye lug, 2m |                                          | 1   |

#### **Mechanical Specifications**

SEZIONE A-A

M16x1.5

M24x1.5