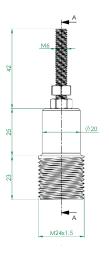

| Mitsubishi or similar                    | 1   |
| PQ STANDARD Resistive 100ohm                                  |                                          | 1   |
| Silicone cable, red, terminated with banana and eye lug, 2m   |                                          | 1   |
| Silicone cable, black, terminated with banana and eye lug, 2m |                                          | 1   |

<sup>\*</sup>Please note: in order to ensure full compatibility, the customer must refer to the mechanical thread listed above instead of bushing manufacturer. Techimp – Altanova Group Srl will not therefore be responsible for any type of incompatibility.

### Altanova Global Tap Adapter Kit

#### **Mechanical Specifications**



SEZIONE A-A













M16x1.5







M24x1.5



## Altanova Global Tap Adapter Kit























1" 1/2 - 6 UNC



www.altanova-group.com



TECHIMP - ALTANOVA GROUP Via Toscana 11, 40069 Zola Predosa (Bo) - Italy T +39 051 199 86 050 Email sales@altanova-group.com



ISA - ALTANOVA GROUP Via Prati Bassi 22, 21020 Taino (Va) - Italy T +39 0331 95 60 81 Email isa@altanova-group.com



intelliSAW - ALTANOVA GROUP 100 Burtt Rd Andover, MA 01810, USA T +1 978-409-1534 Email contact@intellisaw.com