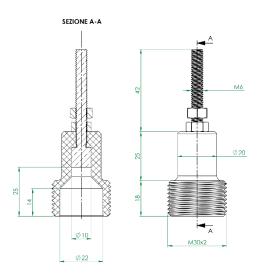

r                    | 1   |
| PQ STANDARD Resistive 100ohm                                  |                                          | 1   |
| Silicone cable, red, terminated with banana and eye lug, 2m   |                                          | 1   |
| Silicone cable, black, terminated with banana and eye lug, 2m |                                          | 1   |

<sup>\*</sup>Please note: in order to ensure full compatibility, the customer must refer to the mechanical thread listed above instead of bushing manufacturer. Techimp – Altanova Group Srl will not therefore be responsible for any type of incompatibility.

### Altanova Global Tap Adapter Kit

#### **Mechanical Specifications**



SEZIONE A-A













M16x1.5







M24x1.5



## Altanova Global Tap Adapter Kit























1" 1/2 - 6 UNC



www.altanova-group.com



TECHIMP - ALTANOVA GROUP Via Toscana 11, 40069 Zola Predosa (Bo) - Italy T +39 051 199 86 050 Email sales@altanova-group.com



ISA - ALTANOVA GROUP Via Prati Bassi 22, 21020 Taino (Va) - Italy T +39 0331 95 60 81 Email isa@altanova-group.com



intelliSAW - ALTANOVA GROUP 100 Burtt Rd Andover, MA 01810, USA T +1 978-409-1534 Email contact@intellisaw.com