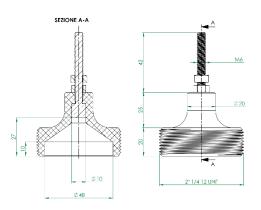

The below list reports the mechanical thread and the bushing manufacturer, although others might be compatible as well.

| Description                                                   | Bushing manufacturer                     | Qty |
|---------------------------------------------------------------|------------------------------------------|-----|
|                                                               |                                          |     |
| Tap Adapter 1" 1_8 - 12 UNF                                   | Passoni&Villa or similar                 | 1   |
| Tap Adapter M24x1.5                                           | ABB HSP or similar                       | 1   |
| Tap Adapter M30x1.5                                           | ABB HSP or similar                       | 1   |
| Tap Adapter M30x2                                             | ABB or similar                           | 1   |
| Tap Adapter 2" 1_4 - 12 UNF                                   | ABB GOE / OHIO BRASS / P-CORE or similar | 1   |
| Tap Adapter M16x1,5                                           | Trench or similar                        | 1   |
| Tap Adapter M16x2                                             | ABB GOB or similar                       | 1   |
| Tap Adapter 1" 1_2 - 6 UNC                                    | Mitsubishi or similar                    | 1   |
| PQ STANDARD Resistive 100ohm                                  |                                          | 1   |
| Silicone cable, red, terminated with banana and eye lug, 2m   |                                          | 1   |
| Silicone cable, black, terminated with banana and eye lug, 2m |                                          | 1   |

#### **Mechanical Specifications**

SEZIONE A-A

M16x1.5

M24x1.5