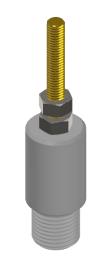

#### **Global Tap Adapter Kit**

Techimp Voltage Tap Adapter is gender changer which allows the user to connect to the test tap (or power factor tap) of high voltage transformer bushings.

While keeping the test tap well below the safety voltage level required by the manufacturer, the Tap Adapter lets the user to drain high frequency PD signals for diagnostic assessment of insulating materials.