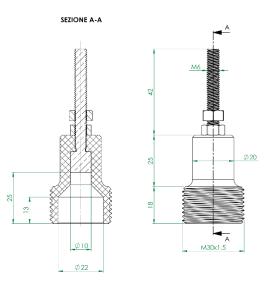

milar                    | 1   |
| PQ STANDARD Resistive 100ohm                                  |                                          | 1   |
| Silicone cable, red, terminated with banana and eye lug, 2m   |                                          | 1   |
| Silicone cable, black, terminated with banana and eye lug, 2m |                                          | 1   |

<sup>\*</sup>Please note: in order to ensure full compatibility, the customer must refer to the mechanical thread listed above instead of bushing manufacturer. Techimp – Altanova Group Srl will not therefore be responsible for any type of incompatibility.

### Altanova Global Tap Adapter Kit

#### **Mechanical Specifications**



SEZIONE A-A













M16x1.5







M24x1.5



## Altanova Global Tap Adapter Kit























1" 1/2 - 6 UNC



www.altanova-group.com



TECHIMP - ALTANOVA GROUP Via Toscana 11, 40069 Zola Predosa (Bo) - Italy T +39 051 199 86 050 Email sales@altanova-group.com



ISA - ALTANOVA GROUP Via Prati Bassi 22, 21020 Taino (Va) - Italy T +39 0331 95 60 81 Email isa@altanova-group.com



intelliSAW - ALTANOVA GROUP 100 Burtt Rd Andover, MA 01810, USA T +1 978-409-1534 Email contact@intellisaw.com