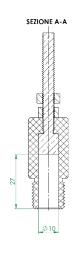

r 1" 1_2 - 6 UNC                                    | Mitsubishi or similar                    | 1   |
| PQ STANDARD Resistive 100ohm                                  |                                          | 1   |
| Silicone cable, red, terminated with banana and eye lug, 2m   |                                          | 1   |
| Silicone cable, black, terminated with banana and eye lug, 2m |                                          | 1   |

<sup>\*</sup>Please note: in order to ensure full compatibility, the customer must refer to the mechanical thread listed above instead of bushing manufacturer. Techimp – Altanova Group Srl will not therefore be responsible for any type of incompatibility.

### Altanova Global Tap Adapter Kit

#### **Mechanical Specifications**



SEZIONE A-A













M16x1.5







M24x1.5



## Altanova Global Tap Adapter Kit























1" 1/2 - 6 UNC



www.altanova-group.com



TECHIMP - ALTANOVA GROUP Via Toscana 11, 40069 Zola Predosa (Bo) - Italy T +39 051 199 86 050 Email sales@altanova-group.com



ISA - ALTANOVA GROUP Via Prati Bassi 22, 21020 Taino (Va) - Italy T +39 0331 95 60 81 Email isa@altanova-group.com



intelliSAW - ALTANOVA GROUP 100 Burtt Rd Andover, MA 01810, USA T +1 978-409-1534 Email contact@intellisaw.com