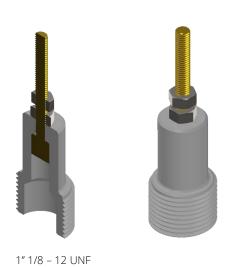

The below list reports the mechanical thread and the bushing manufacturer, although others might be compatible as well.

| Description                                                   | Bushing manufacturer                     | Qty |
|---------------------------------------------------------------|------------------------------------------|-----|
|                                                               |                                          |     |
| Tap Adapter 1" 1_8 - 12 UNF                                   | Passoni&Villa or similar                 | 1   |
| Tap Adapter M24x1.5                                           | ABB HSP or similar                       | 1   |
| Tap Adapter M30x1.5                                           | ABB HSP or similar                       | 1   |
| Tap Adapter M30x2                                             | ABB or similar                           | 1   |
| Tap Adapter 2" 1_4 - 12 UNF                                   | ABB GOE / OHIO BRASS / P-CORE or similar | 1   |
| Tap Adapter M16x1,5                                           | Trench or similar                        | 1   |
| Tap Adapter M16x2                                             | ABB GOB or similar                       | 1   |
| Tap Adapter 1" 1_2 - 6 UNC                                    | Mitsubishi or similar                    | 1   |
| PQ STANDARD Resistive 100ohm                                  |                                          | 1   |
| Silicone cable, red, terminated with banana and eye lug, 2m   |                                          | 1   |
| Silicone cable, black, terminated with banana and eye lug, 2m |                                          | 1   |

<sup>\*</sup>Please note: in order to ensure full compatibility, the customer must refer to the mechanical thread listed above instead of bushing manufacturer. Techimp – Altanova Group Srl will not therefore be responsible for any type of incompatibility.