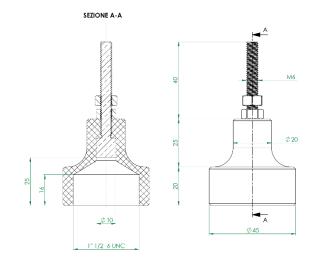

#### **Mechanical Specifications**

SEZIONE A-A

M16x1.5

M24x1.5

## Altanova Global Tap Adapter Kit

1" 1/2 - 6 UNC

www.altanova-group.com

TECHIMP - ALTANOVA GROUP Via Toscana 11, 40069 Zola Predosa (Bo) - Italy T +39 051 199 86 050 Email sales@altanova-group.com

ISA - ALTANOVA GROUP Via Prati Bassi 22, 21020 Taino (Va) - Italy T +39 0331 95 60 81 Email isa@altanova-group.com