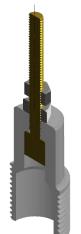

#### **Global Tap Adapter Kit**

Techimp Voltage Tap Adapter is gender changer which allows the user to connect to the test tap (or power factor tap) of high voltage transformer bushings.

While keeping the test tap well below the safety voltage level required by the manufacturer, the Tap Adapter lets the user to drain high frequency PD signals for diagnostic assessment of insulating materials.

The below list reports the mechanical thread and the bushing manufacturer, although others might be compatible as well.

| Description                                                   | Bushing manufacturer                     | Qty |
|---------------------------------------------------------------|------------------------------------------|-----|
|                                                               |                                          |     |
| Tap Adapter 1" 1_8 - 12 UNF                                   | Passoni&Villa or similar                 | 1   |
| Tap Adapter M24x1.5                                           | ABB HSP or similar                       | 1   |
| Tap Adapter M30x1.5                                           | ABB HSP or similar                       | 1   |
| Tap Adapter M30x2                                             | ABB or similar                           | 1   |
| Tap Adapter 2" 1_4 - 12 UNF                                   | ABB GOE / OHIO BRASS / P-CORE or similar | 1   |
| Tap Adapter M16x1,5                                           | Trench or similar                        | 1   |
| Tap Adapter M16x2                                             | ABB GOB or similar                       | 1   |
| Tap Adapter 1" 1_2 - 6 UNC                                    | Mitsubishi or similar                    | 1   |
| PQ STANDARD Resistive 100ohm                                  |                                          | 1   |
| Silicone cable, red, terminated with banana and eye lug, 2m   |                                          | 1   |
| Silicone cable, black, terminated with banana and eye lug, 2m |                                          | 1   |