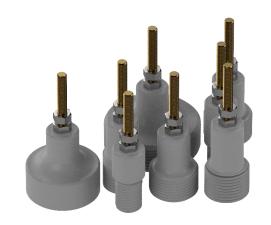

#### **Global Tap Adapter Kit**

Techimp Voltage Tap Adapter is gender changer which allows the user to connect to the test tap (or power factor tap) of high voltage transformer bushings.

While keeping the test tap well below the safety voltage level required by the manufacturer, the Tap Adapter lets the user to drain high frequency PD signals for diagnostic assessment of insulating materials.

The below list reports the mechanical thread and the bushing manufacturer, although others might be compatible as well.

| Description                                                   | Bushing manufacturer                     | Qty |
|---------------------------------------------------------------|------------------------------------------|-----|
|                                                               |                                          |     |
| Tap Adapter 1" 1_8 - 12 UNF                                   | Passoni&Villa or similar                 | 1   |
| Tap Adapter M24x1.5                                           | ABB HSP or similar                       | 1   |
| Tap Adapter M30x1.5                                           | ABB HSP or similar                       | 1   |
| Tap Adapter M30x2                                             | ABB or similar                           | 1   |
| Tap Adapter 2" 1_4 - 12 UNF                                   | ABB GOE / OHIO BRASS / P-CORE or similar | 1   |
| Tap Adapter M16x1,5                                           | Trench or similar                        | 1   |
| Tap Adapter M16x2                                             | ABB GOB or similar                       | 1   |
| Tap Adapter 1" 1_2 - 6 UNC                                    | Mitsubishi or similar                    | 1   |
| PQ STANDARD Resistive 100ohm                                  |                                          | 1   |
| Silicone cable, red, terminated with banana and eye lug, 2m   |                                          | 1   |
| Silicone cable, black, terminated with banana and eye lug, 2m |                                          | 1   |